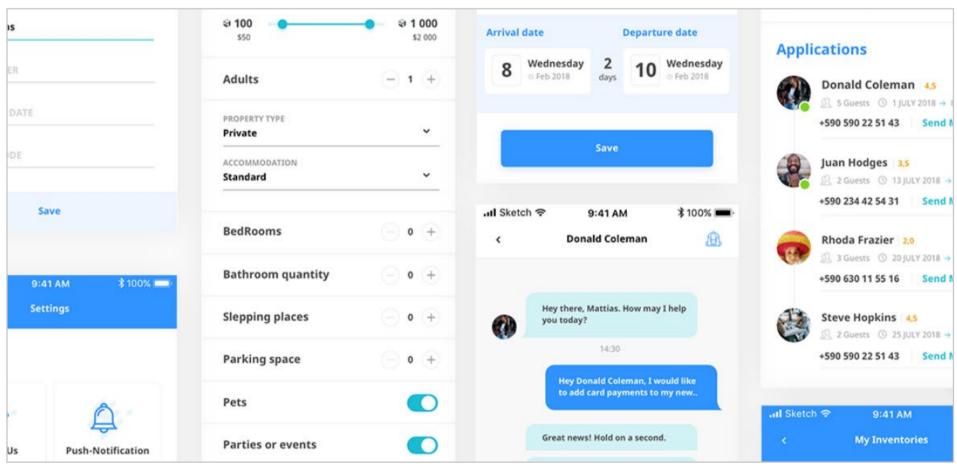

# Emphy

Travel, UI/UX

For an Estonian company Emphy we have created a high quality and great-looking design for iOS and Android platforms.

EMPHY is a decentralized ecosystem for real estate rental system, that allows the user to pay for the services with their inner cryptocurrency.

Our main goal was to create an app that will be somehow similar to Airbnb app, but with the ability to pay with Emphy cryptocurrency instead of some usual currencies.

During the work, we have analyzed the business domain and designed the user and screen flow scenarios.

In total, over 65 unique screens were created that included all the functionality and features required for a comfortable usage of the app by the user.