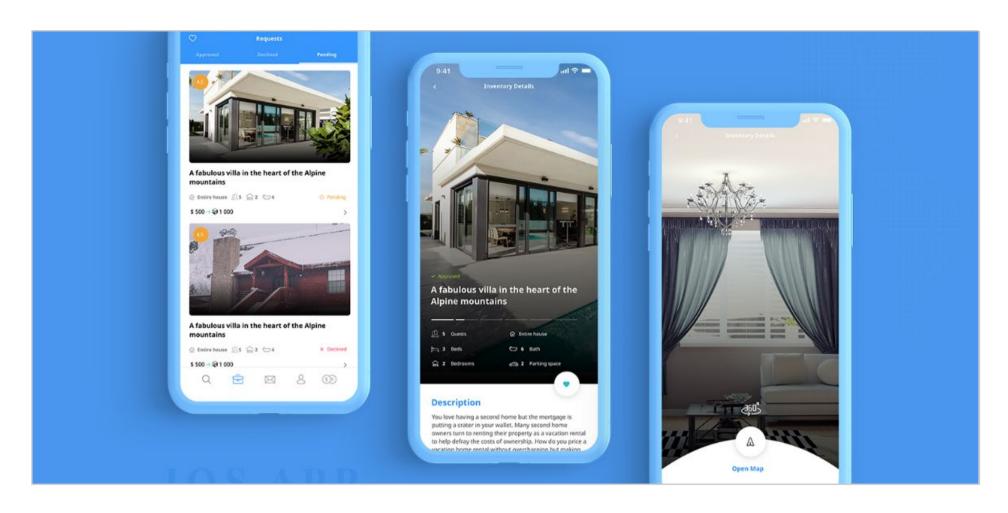

# Emphy

Travel, UI/UX

For an Estonian company Emphy we have created a high quality and great-looking design for iOS and Android platforms.

EMPHY is a decentralized ecosystem for real estate rental system, that allows the user to pay for the services with their inner cryptocurrency.

Our main goal was to create an app that will be somehow similar to Airbnb app, but with the ability to pay with Emphy cryptocurrency instead of some usual currencies.

During the work, we have analyzed the business domain and designed the user and screen flow scenarios.

In total, over 65 unique screens were created that included all the functionality and features required for a comfortable usage of the app by the user.