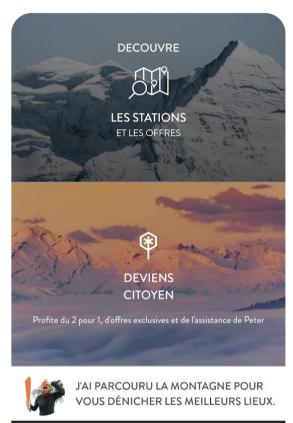

## Snow Republic

Travel, mobile app

The Snow Republic is an Android and iOS native application, that involves maps of ski resorts in France and Switzerland and provides the information on the discount offers within a certain radius from the user location. It offers a possibility to purchase tickets to the various resorts and related items. You can buy the package with ski pass and equipment rental or receive a discount for the whole family. And here's how it works. To become a part of Snow Republic community and get access to all the application features you will have to download the app, buy and validate skipass.