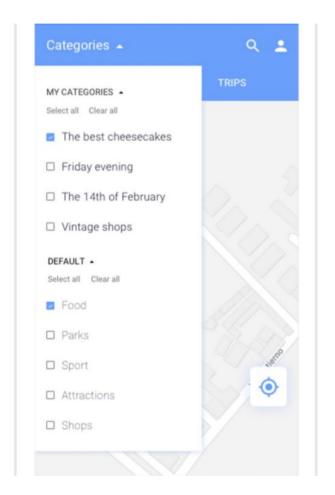

## CHI Geolocation app

Travel, mobile app

Aim To help travelers all over the globe to travel with comfort, namely to find the shortest route to needed destination.

Solution CHI Geolocation is very useful for those people, who travel a lot – it helps travellers to find the best way in the new city. The App identifies user's current location and allows to choose the nearest Hotel, Hospital, Police Office, Subway or Bus Station, Café or Restaurant. Smartphone owner can select a category and then see all listed places on the Map. He/she can look through them, choose the most interesting sights and create a route from where the user stands to all preferred destinations. Navigation is very simple thanks to user friendly interface, so even a kid can manage it.