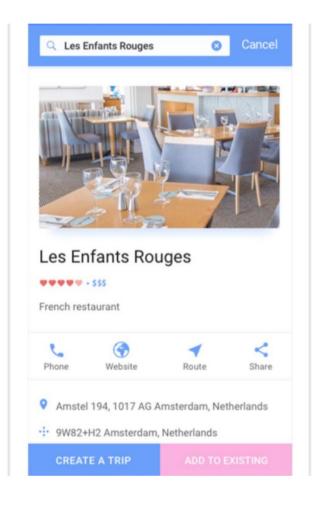

## CHI Geolocation app

Travel, mobile app

Aim To help travelers all over the globe to travel with comfort, namely to find the shortest route to needed destination.

Solution CHI Geolocation is very useful for those people, who travel a lot – it helps travellers to find the best way in the new city. The App identifies user's current location and allows to choose the nearest Hotel, Hospital, Police Office, Subway or Bus Station, Café or Restaurant. Smartphone owner can select a category and then see all listed places on the Map. He/she can look through them, choose the most interesting sights and create a route from where the user stands to all preferred destinations. Navigation is very simple thanks to user friendly interface, so even a kid can manage it.