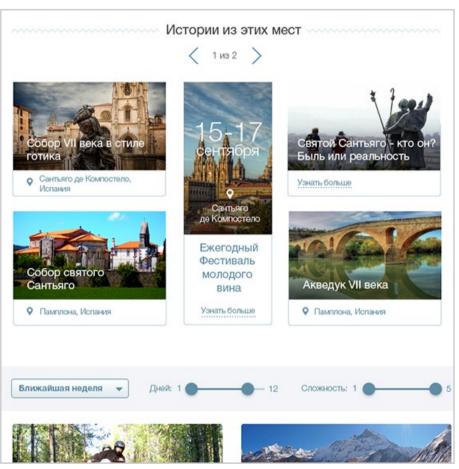

### Adventurex

Travel, website

Website for the travel company Adventurex, which specializes in extreme travel.

#### Task

Create a website with exciting pictures, maps of the area, collections of photos or videos for each day of travel, as well as information about the complexity of the tour, guides, those who have already traveled or are going to participate. The process of choosing a tour should be clear and involving.