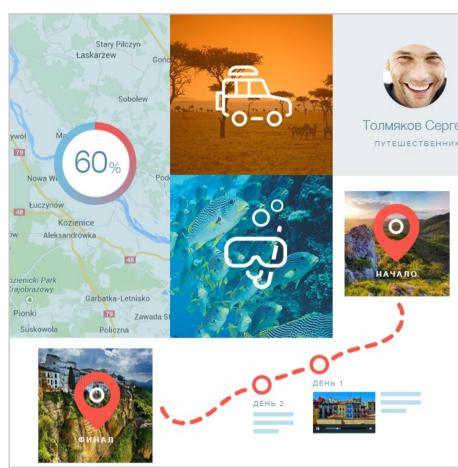

### Adventurex

Travel, website

Website for the travel company Adventurex, which specializes in extreme travel.

#### Task

Create a website with exciting pictures, maps of the area, collections of photos or videos for each day of travel, as well as information about the complexity of the tour, guides, those who have already traveled or are going to participate. The process of choosing a tour should be clear and involving.