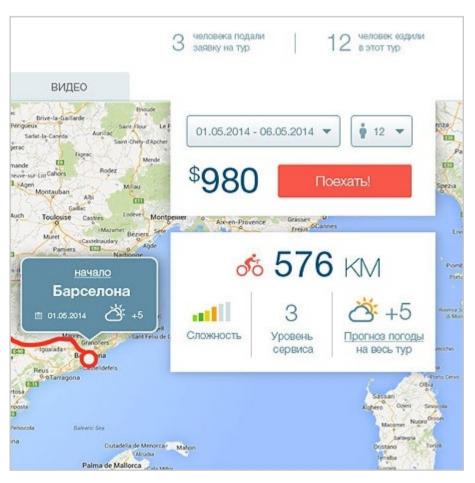

### Adventurex

Travel, website

Website for the travel company Adventurex, which specializes in extreme travel.

#### Task

Create a website with exciting pictures, maps of the area, collections of photos or videos for each day of travel, as well as information about the complexity of the tour, guides, those who have already traveled or are going to participate. The process of choosing a tour should be clear and involving.