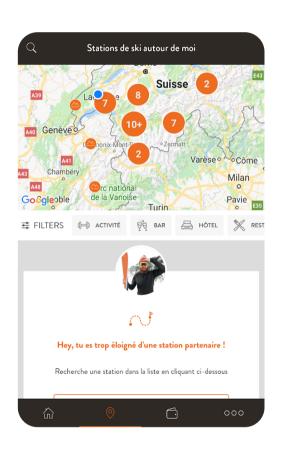

## Snow Republic

Travel, mobile app

The Snow Republic is an Android and iOS native application, that involves maps of ski resorts in France and Switzerland and provides the information on the discount offers within a certain radius from the user location. It offers a possibility to purchase tickets to the various resorts and related items. You can buy the package with ski pass and equipment rental or receive a discount for the whole family. And here's how it works. To become a part of Snow Republic community and get access to all the application features you will have to download the app, buy and validate skipass.