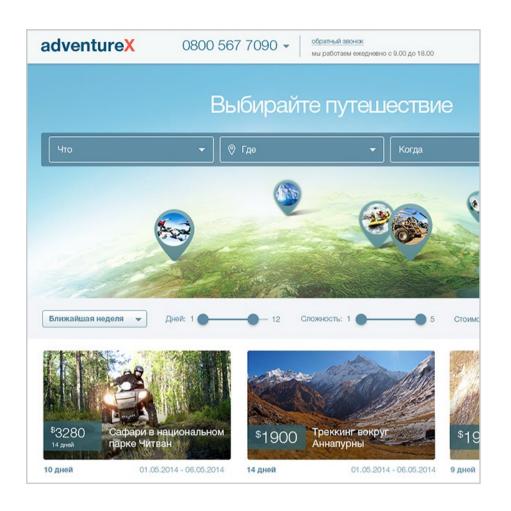

### Adventurex

Travel, website

Website for the travel company Adventurex, which specializes in extreme travel.

#### Task

Create a website with exciting pictures, maps of the area, collections of photos or videos for each day of travel, as well as information about the complexity of the tour, guides, those who have already traveled or are going to participate. The process of choosing a tour should be clear and involving.