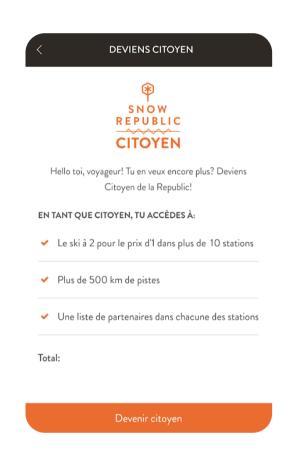

## Snow Republic

Travel, mobile app

The Snow Republic is an Android and iOS native application, that involves maps of ski resorts in France and Switzerland and provides the information on the discount offers within a certain radius from the user location. It offers a possibility to purchase tickets to the various resorts and related items. You can buy the package with ski pass and equipment rental or receive a discount for the whole family. And here's how it works. To become a part of Snow Republic community and get access to all the application features you will have to download the app, buy and validate skipass.